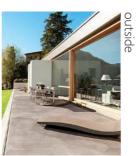

It opens your rooms by creating elegant, modern and continuous surfaces without visible joints. It is the ideal solution for both horizontal and vertical surfaces, such as floors, masonry walls, stairs, kitchen countertops, bathrooms, furniture, patios...