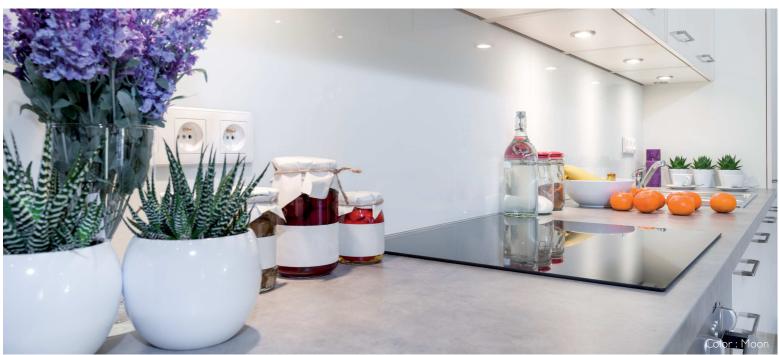

## Microcement system for inside and outside

**Masters Micro Concrete** is a microcement system with just two millimeters of thickness suitable for both inside and outside. It is a finishing with very resistant and impermeable concrete base.

It opens your rooms by creating elegant, modern and continuous surfaces without visible joints. It is the ideal solution for both horizontal and vertical surfaces, such as floors, masonry walls, stairs, kitchen countertops, bathrooms, furniture, patios...

Thanks to its strong adhesion, Masters Micro Concrete can be applied on a wide range of supports: plaster, wood, concrete and even glass and ceramic. It allows you to renew existing surfaces on different bases (tiles...) without having to remove them, avoiding tedious demolition works.