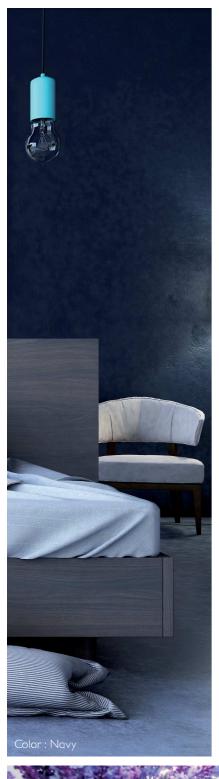

It opens your rooms by creating elegant, modern and continuous surfaces without visible joints. It is the ideal solution for both horizontal and vertical surfaces, such as floors, masonry walls, stairs, kitchen countertops, bathrooms, furniture, patios...

The look is entirely customized. You can choose from a range of 43 colors and multiple effects. It is possible to achieve a glossy, satin or matte finish. The only limit is your imagination!

Masters Micro Concrete Component A - Powder 4kg - 10kg - 20kg