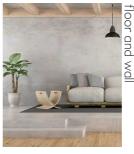

It opens your rooms by creating elegant, modern and continuous surfaces without visible joints. It is the ideal solution for both horizontal and vertical surfaces, such as floors, masonry walls, stairs, kitchen countertops, bathrooms, furniture, patios...