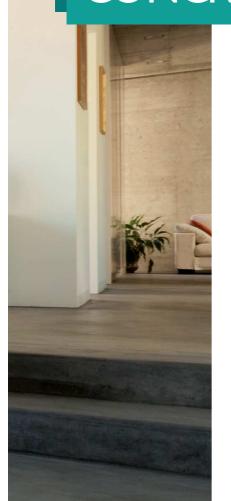

## Microcement system for inside and outside

**Masters Micro Concrete** is a microcement system with just two millimeters of thickness suitable for both inside and outside. It is a finishing with very resistant and impermeable concrete base.

It opens your rooms by creating elegant, modern and continuous surfaces without visible joints. It is the ideal solution for both horizontal and vertical surfaces, such as floors, masonry walls, stairs, kitchen countertops, bathrooms, furniture, patios...