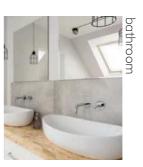

It opens your rooms by creating elegant, modern and continuous surfaces without visible joints. It is the ideal solution for both horizontal and vertical surfaces, such as floors, masonry walls, stairs, kitchen countertops, bathrooms, furniture, patios...