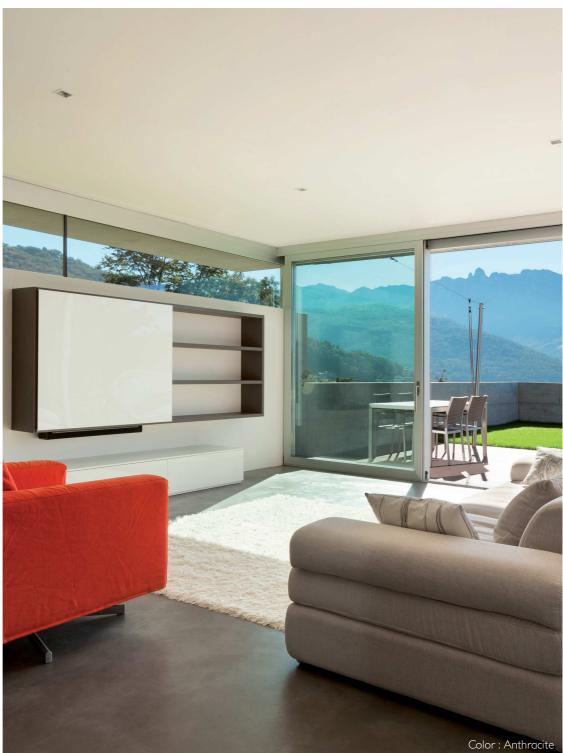

## Microcement system for inside and outside

**Masters Micro Concrete** is a microcement system with just two millimeters of thickness suitable for both inside and outside. It is a finishing with very resistant and impermeable concrete base.

It opens your rooms by creating elegant, modern and continuous surfaces without visible joints. It is the ideal solution for both horizontal and vertical surfaces, such as floors, masonry walls, stairs, kitchen countertops, bathrooms, furniture, patios...

The look is entirely customized. You can choose from a range of 43 colors and multiple effects. It is possible to achieve a glossy, satin or matte finish. The only limit is your imagination!

Masters Micro Concrete Component A - Powder 4kg - 10kg - 20kg