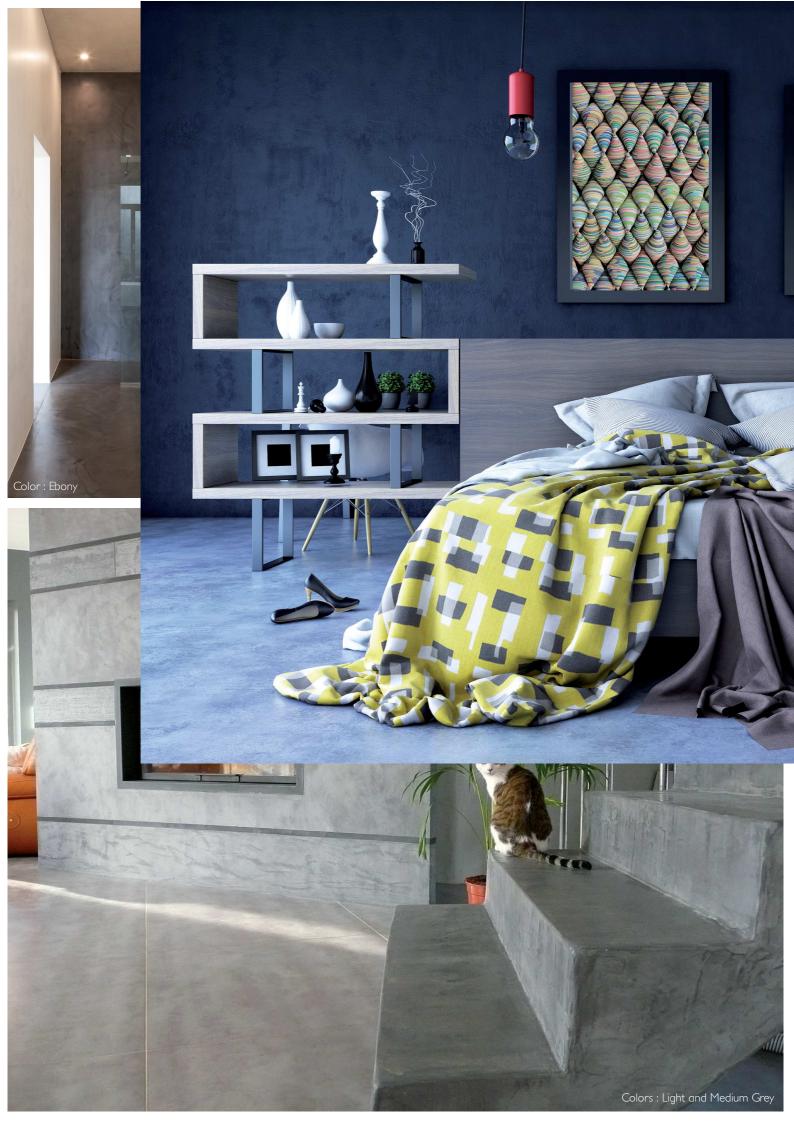

It opens your rooms by creating elegant, modern and continuous surfaces without visible joints. It is the ideal solution for both horizontal and vertical surfaces, such as floors, masonry walls, stairs, kitchen countertops, bathrooms, furniture, patios...

The look is entirely customized. You can choose from a range of 43 colors and multiple effects. It is possible to achieve a glossy, satin or matte finish. The only limit is your imagination!

Masters Micro Concrete Component A - Powder 4kg - 10kg - 20kg